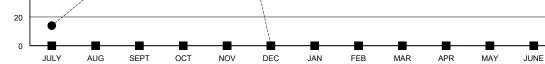

## MONTHLY MEMBERSHIP PROGRESS REPORT

District 320 H

Results as of: 11/30/2024

| DROPPED CLUBS: 0        |         | 14 CLUBS OF 51 ADDED 1 OR MORE<br>NEW MEMBERS | GENDER DISTRIBUTION                |                |   |
|-------------------------|---------|-----------------------------------------------|------------------------------------|----------------|---|
|                         |         |                                               | MALE                               | 1,227 (64.58%) |   |
| DROPPED MEMBERS         |         |                                               | FEMALE                             | 673 (35.42%)   |   |
| DECEASED                | 1       | CLICK HERE FOR CUMULATIVE<br>MEMBERSHIP DATA  | TOTAL FAMILY UNIT MEMBERS          |                | 0 |
| CLUB CANCELLED<br>OTHER | 0<br>18 |                                               | FAMILY MEMBERS PAYING HALF<br>DUES |                | 0 |
| TOTAL                   | 19      |                                               |                                    |                |   |