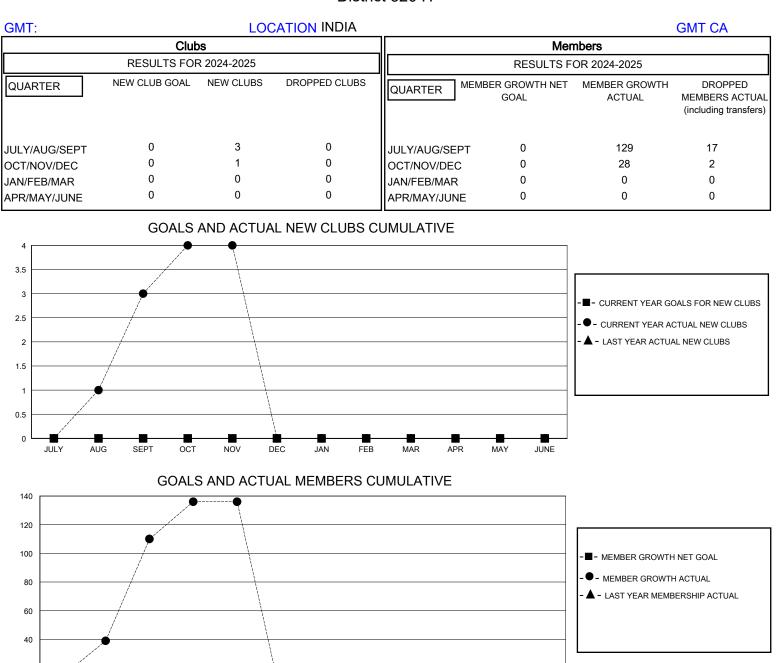

## MONTHLY MEMBERSHIP PROGRESS REPORT

District 320 H

Results as of: 11/30/2024

| DROPPED CLUBS: 0        |         | 14 CLUBS OF 51 ADDED 1 OR MORE<br>NEW MEMBERS | GENDER DISTRIBUTION                |                |   |
|-------------------------|---------|-----------------------------------------------|------------------------------------|----------------|---|
|                         |         |                                               | MALE                               | 1,227 (64.58%) |   |
| DROPPED MEMBERS         |         |                                               | FEMALE                             | 673 (35.42%)   |   |
| DECEASED                | 1       | CLICK HERE FOR CUMULATIVE<br>MEMBERSHIP DATA  | TOTAL FAMILY UNIT MEMBERS          |                | 0 |
| CLUB CANCELLED<br>OTHER | 0<br>18 |                                               | FAMILY MEMBERS PAYING HALF<br>DUES |                | 0 |
| TOTAL                   | 19      |                                               |                                    |                |   |